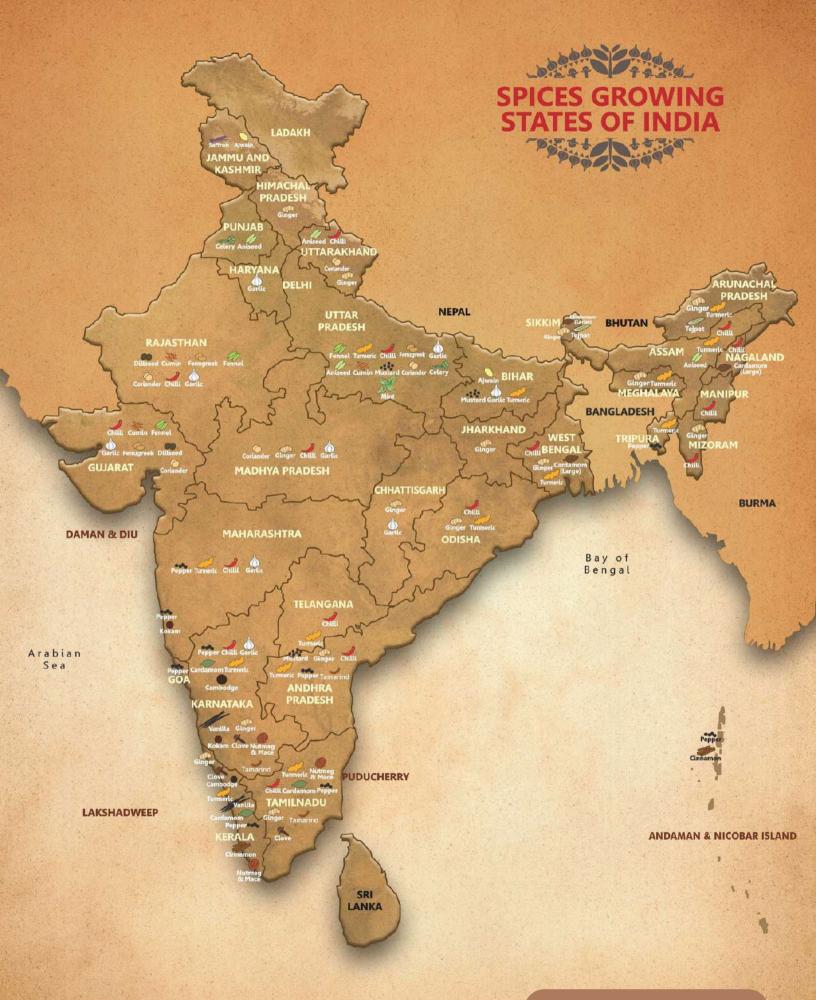

# SPICES

We source an extensive range of authentic Indian seed spices. Exporter of Indian Seed Spices – **Cumin, Coriander, Fennel, Psyllium, Turmeric**. We offer conventional, Integrated Pest Management (IPM), and certified organic options, catering to your specific needs and quality preferences.